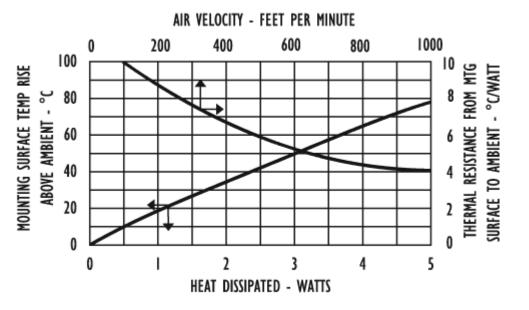

## **Thermal Curves**

| Thermal    | 16.80 |
|------------|-------|
| Resistance | 16.80 |

Thermal resistance value is based on a 75°C rise in natural convection