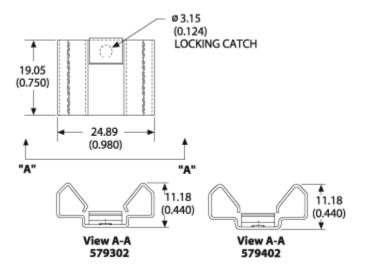

## For use with TO-220 packages

Part Number - 579402B00000G







## Mechanical Outline Drawing



## **Thermal Curves**



| Thermal    | 16.80 |
|------------|-------|
| Resistance | 16.80 |

Thermal resistance value is based on a 75°C rise in natural convection

## **Product Information**

| Part #        | Description                                                                         | Finish           | Board<br>Mounting |
|---------------|-------------------------------------------------------------------------------------|------------------|-------------------|
| 579402B00000G | Snap down style heat sink featuring two side fins integrated clip and locking catch | Black<br>Anodize | N/A               |