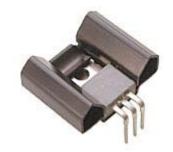

## For use with TO-220 packages

Part Number - 579402B00000G

## **Product Information**

| Part #        | Description                                                                         | Finish           | Board<br>Mounting |
|---------------|-------------------------------------------------------------------------------------|------------------|-------------------|
| 579402B00000G | Snap down style heat sink featuring two side fins integrated clip and locking catch | Black<br>Anodize | N/A               |